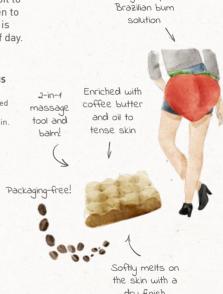

## A Night in Rio Bum Lift Bar

Brazil inspired

Gym-skip

Take your Brazilian coffee break to another level. This burn lift bar is perfectly shaped to massage and energize in all the right places. To stimulate, lift and firm your burn, the bar is enriched with coffee oil and butter. We added ingredients from the Brazilian Amazon such as refined tucuma butter, murumuru butter, and cupuacu butter, as well as Kenyan avocado oil to ensure baby smooth results and butter soft skin. The ingredient blend was carefully chosen to offer a premium experience: the bar softly glides on the skin, melting to a light butter and is quickly absorbed. The best part is the coffee scent that will get you into gear at any time of day. #unforgettableexperience