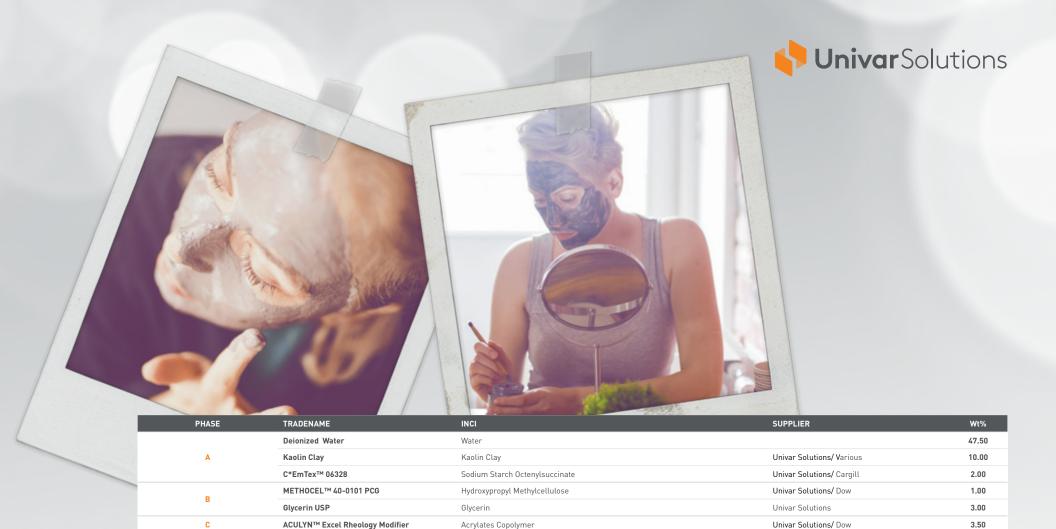

# **Pore Reset Clarifying Clay Mask**

#### PROCEDURE

- 1. Add phase A ingredients in order and mix to ensure uniformity between additions.
- 2. Premix ingredients in phase B, add to phase A, mix until homogeneous.
- 3. Add phase C to phase AB, mix until homogeneous.

D

4. Add ingredients of phase D in order while mixing to ensure uniformity. Adjust pH if necessary.

EcoSense™ 1200

Alkamuls® GC 7

Mackam® LHS GN

StarDesign™ Care

American Wintergreen-ANB

#### **PROPERTIES**

18.00

5.00

5.00

4.00

1.00

pH 6.0 - 6.5

Univar Solutions/ Dow